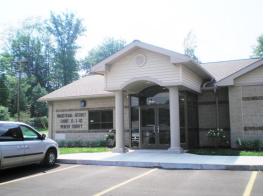

The exterior finish is a combination of split-faced block, vinyl siding and brick which helps highlight details in a cost-effective manner.