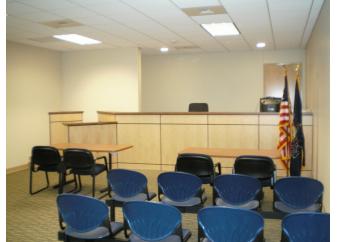

BID AUGUST 29, 2007 COMPLETED JULY 2008

COST: \$ 1,087,135

NEW BUILDING OF 4,767 S.F.

The new facility contains the following spaces:

Entry vestibule
Waiting room
Clerical room
Two conference rooms
Holding room
Court room
Judge's office
Lunch room
Mechanical room
Files storage room
Public and private restrooms