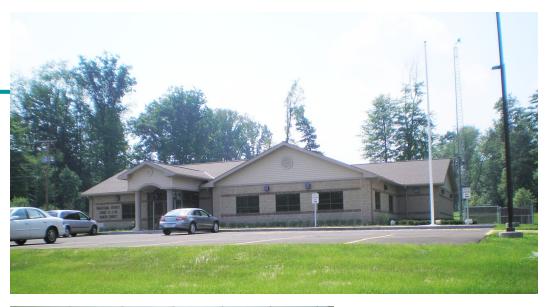

## **Mercer County Magisterial District Court 35-3-02**

New District Court Facility

PINE TOWNSHIP, COUNTY OF MERCER

574 BARKEYVILLE ROAD GROVE CITY, PA 16127 MR. BRIAN BEADER, CHAIR COUNTY COMMISSIONERS (724) 662-7531

BID AUGUST 29, 2007 COMPLETED JULY 2008

COST: \$ 1,087,135

NEW BUILDING OF 4,767 S.F.

The new facility contains the following spaces:

Entry vestibule
Waiting room
Clerical room
Two conference rooms
Holding room
Court room
Judge's office
Lunch room
Mechanical room
Files storage room
Public and private restrooms

The exterior finish is a combination of split-faced block, vinyl siding and brick which helps highlight details in a cost-effective manner.